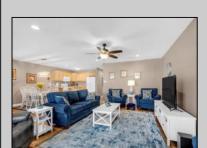

## **COMMENTS**

Are you looking for an East side 3 Bedroom, 2 Bath Condo to enjoy all that Wildwood has to offer, this is it! Just 2 blocks to the beach and boardwalk, and a short walk to many new restaurants (Copper Dog, Honky-tonk, Fairview Social, and the Point) and nightlife. Step inside to a large open concept living! Living Room, Dining Area, and Kitchen, all open and perfect for entertaining. Enjoy the spacious front deck through the living room sliding doors. Down the Hallway are 3 generously sized bedrooms, laundry room, hall closet, and 2 full bathrooms. The 2 bedrooms in the back have sliders to the rear deck. This condo comes with 2 assigned parking spots in the shared and secure garage, as well as a private storage closet in the garage. There is also an out door shower our back that can be accessed through the side yard and/or garage. Per seller, association is well run with low HOA fees. Although the owners have never rented their unit out, similar condos in this area rent for around \$3,500/wk in season! Great opportunity here at 212A E Spencer Ave! \*This sale is contingent on seller finding suitable housing\*