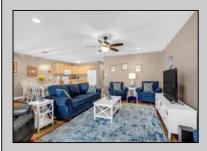

## **COMMENTS**

Are you looking for an East side 3 Bedroom, 2 Bath Condo to enjoy all that Wildwood has to offer, this is it! Just 2 blocks to the beach and boardwalk, and a short walk to many new restaurants (Copper Dog, Honky-tonk, Fairview Social, and the Point) and nightlife. Step inside to a large open concept living! Living Room, Dining Area, and Kitchen, all open and perfect for entertaining. Enjoy the spacious front deck through the living room sliding doors. Down the Hallway are 3 generously sized bedrooms, laundry room, hall closet, and 2 full bathrooms. The 2 bedrooms in the back have sliders to the rear deck. This condo comes with 2 assigned parking spots in the shared and secure garage, as well as a private storage closet in the garage. There is also an out door shower our back that can be accessed through the side yard and/or garage. Per seller, association is well run with low HOA fees. Although the owners have never rented their unit out, similar condos in this area rent for around \$3,500/wk in season! Great opportunity here at 212A E Spencer Ave! \*This sale is contingent on seller finding suitable housing\*