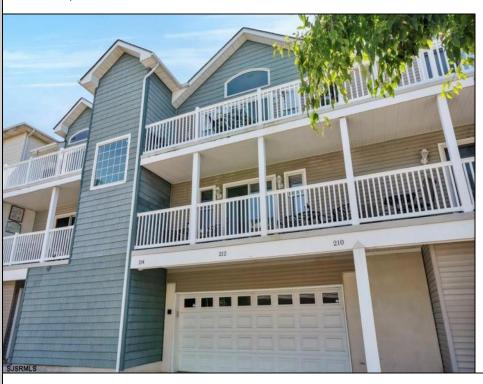

## **COMMENTS**

Are you looking for an East side 3 Bedroom, 2 Bath Condo to enjoy all that Wildwood has to offer, this is it! Just 2 blocks to the beach and boardwalk, and a short walk to many new restaurants (Copper Dog, Honky-tonk, Fairview Social, and the Point) and nightlife. Step inside to a large open concept living! Living Room, Dining Area, and Kitchen, all open and perfect for entertaining. Enjoy the spacious front deck through the living room sliding doors. Down the Hallway are 3 generously sized bedrooms, laundry room, hall closet, and 2 full bathrooms. The 2 bedrooms in the back have sliders to the rear deck. This condo comes with 2 assigned parking spots in the shared and secure garage, as well as a private storage closet in the garage. There is also an out door shower our back that can be accessed through the side yard and/or garage. Per seller, association is well run with low HOA fees. Although the owners have never rented their unit out, similar condos in this area rent for around \$3,500/wk in season! Great opportunity here at 212A E Spencer Ave! \*This sale is contingent on seller finding suitable housing\*