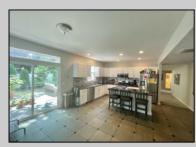

## COMMENTS

Tremendously spacious and gracious family corner/cul-de-sac colonial. The size (4,200+sq.ft) combines with a floorplan, flow and open volumous feel creating a special home to exceed any/all expectations!! 3 newly remodeled bathrooms, recently added kitchen and laundry pantry, 3 zones of updated heat/AC, endless possibilities for addl bdrms, offices...plus an enormous sized distinctly located conservatory (w/ soaring Trayed ceilings) that lives like an \"Above ground basement\".. allowing air, light and additional first floor function! The location within this highly desirable neighborhood is accentuated by an oversized fenced corner/cul-de-sac lot...including large sunny pavered patio, fruit trees and room for a seasonal summer oasis...if a pool is in your future?! Solar PPA w/assumption possible to save on electric bills. Among largest MBR suites you'll Ever find, w/addl. sitting room/office/gym; all new stainless kitchen appliances and hot water heater. This home will check every box and exceed the conventional room count, size, closet space, ceiling heights and overall livability found elsewhere in today\'s market!