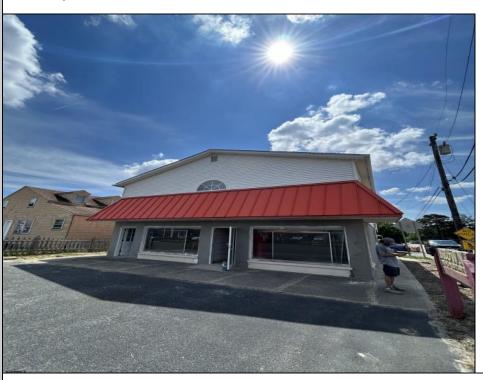

## **COMMENTS**

LOCATION, LOCATION, LOCATION!!! Are You Looking For PRIME REAL ESTATE In Upper Township That Offers MAXIMUM Exposure And TONS Of Possibilities For Your Growing Business??? Welcome To 33 Route 9 South And Look No Further!!! Come See This 2 Story Office Building, W/ 8 Car Parking Perfectly Positioned Directly Across From The Marmora Wawa And Just Minutes To Ocean City And Garden State Parkway Access. This Would Make An Ideal Location For An Attorney, Realtor, Architect Or Any Professional Office. NEW SEPTIC (2022) NEW CITY WATER HOOK UP (2022) & 2 Electric Meters. Truly A Unique Property That Offers An Amazing Opportunity For Someone Looking For HIGHLY VISIBLE Office Space W/The Option For Rental Income. RARELY Does This Type Of Property Become Available In This Sought- After Location And When They Do, They Don't Last Long!!! Easy To Show Call Listing Agent For More Details...