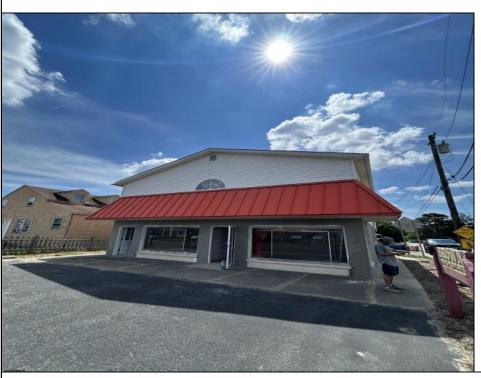

## COMMENTS

LOCATION, LOCATION, LOCATION!!! Are You Looking For PRIME REAL ESTATE In Upper Township That Offers MAXIMUM Exposure And TONS Of Possibilities For Your Growing Business??? Welcome To 33 Route 9 South And Look No Further!!! Come See This 2 Story Office Building, W/ 8 Car Parking Perfectly Positioned Directly Across From The Marmora Wawa And Just Minutes To Ocean City And Garden State Parkway Access. This Would Make An Ideal Location For An Attorney, Realtor, Architect Or Any Professional Office. NEW SEPTIC (2022) NEW CITY WATER HOOK UP (2022) & 2 Electric Meters. Truly A Unique Property That Offers An Amazing Opportunity For Someone Looking For HIGHLY VISIBLE Office Space W/The Option For Rental Income. RARELY Does This Type Of Property Become Available In This Sought- After Location And When They Do, They Don\t Last Long!!! Easy To Show Call Listing Agent For More Details...