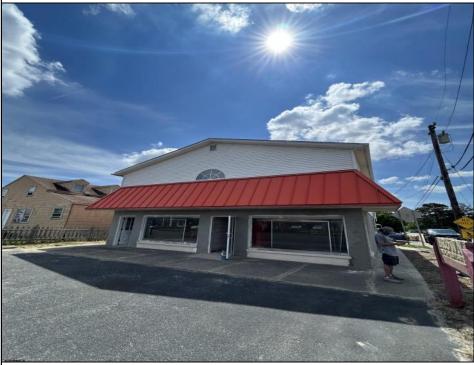

## 33 Route 9 South Marmora, NJ 08223

Asking \$449,900.00

## COMMENTS

LOCATION, LOCATION, LOCATION !!! Are You Looking For PRIME REAL ESTATE In Upper Township That Offers MAXIMUM Exposure And TONS Of Possibilities For Your Growing Business??? Welcome To 33 Route 9 South And Look No Further!!! Come See This 2 Story Office Building, W/ 8 Car Parking Perfectly Positioned Directly Across From The Marmora Wawa And Just Minutes To Ocean City And Garden State Parkway Access. This Would Make An Ideal Location For An Attorney, Realtor, Architect Or Any Professional Office. NEW SEPTIC (2022) NEW CITY WATER HOOK UP (2022) & 2 Electric Meters. Truly A Unique Property That Offers An Amazing Opportunity For Someone Looking For HIGHLY VISIBLE Office Space W/The Option For Rental Income. RARELY Does This Type Of Property Become Available In This Sought- After Location And When They Do, They Don't Last Long!!! Easy To Show Call Listing Agent For More Details...