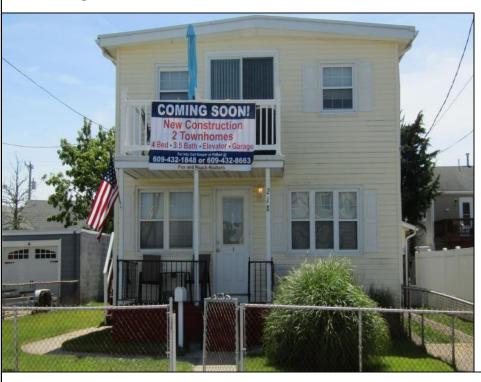

## **COMMENTS**

Welcome home to 218 N Surrey Ave Unit B. Coming soon , New Construction. Approx 2500 Sq ft. Four stories, 4 bedrooms , 3.5 baths , Elevator to each floor, large Garage, Flex room on 4th floor. Decks with gorgeous Intra-coastal Water Views . Situated on a 50 x 80 lot with unobstructed water & skyline views !!. Chefs kitchen, custom trim work, SS appliances. Ample space in family rm to entertain or relax with family around your custom fireplace leading to your slider to the decks with water views. Owner will apply for tax abatement .