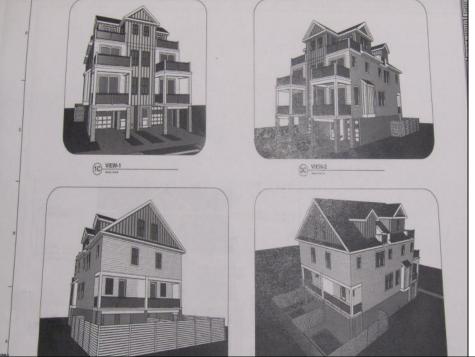

## **COMMENTS**

Welcome home to 218 N Surrey Ave Unit B. Coming soon , New Construction. Approx 2609 Sq ft. Four stories, 4 bedrooms , 3.5 baths , Elevator to each floor, large Garage, Flex room on 4th floor. Decks with gorgeous Intra-coastal Water Views . Situated on a 50 x 80 lot with unobstructed water & skyline views !!. Chefs kitchen, custom trim work, SS appliances. Ample space in family rm to entertain or relax with family around your custom fireplace leading to your slider to the decks with water views. Owner will apply for tax abatement .