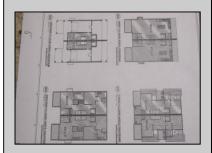

## **COMMENTS**

Welcome home to 218 N Surrey Ave Unit B. Coming soon , New Construction. Approx 2609 Sq ft. Four stories, 4 bedrooms , 3.5 baths , Elevator to each floor, large Garage, Flex room on 4th floor. Decks with gorgeous Intra-coastal Water Views . Situated on a 50 x 80 lot with unobstructed water & skyline views !!. Chefs kitchen, custom trim work, SS appliances. Ample space in family rm to entertain or relax with family around your custom fireplace leading to your slider to the decks with water views. Owner will apply for tax abatement .