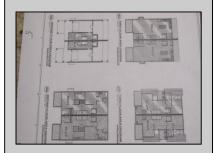

## **COMMENTS**

Welcome home to 218 N Surrey Ave Unit B. Coming soon , New Construction. Approx 2609 Sq ft. Four stories, 4 bedrooms, 3.5 baths, Elevator to each floor, large Garage, Flex room on 4th floor. Decks with gorgeous Intra-coastal Water Views . Situated on a 50 x 80 lot with unobstructed water & skyline views !!. Chefs kitchen, custom trim work, SS appliances. Ample space in family rm to entertain or relax with family around your custom fireplace leading to your slider to the decks with water views. Owner will apply for tax abatement .