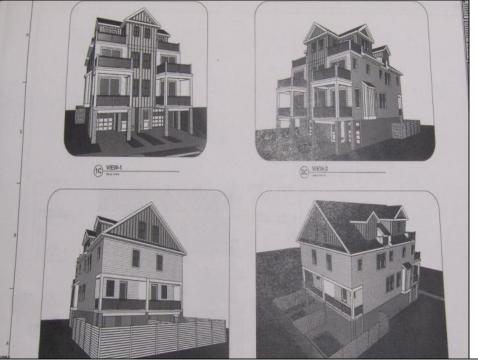

## **COMMENTS**

Welcome home to 218 N Surrey Ave Unit B. Coming soon , New Construction. Approx 2609 Sq ft. Four stories, 4 bedrooms, 3.5 baths, Elevator to each floor, large Garage, Flex room on 4th floor. Decks with gorgeous Intra-coastal Water Views . Situated on a 50 x 80 lot with unobstructed water & skyline views !!. Chefs kitchen, custom trim work, SS appliances. Ample space in family rm to entertain or relax with family around your custom fireplace leading to your slider to the decks with water views. Owner will apply for tax abatement .