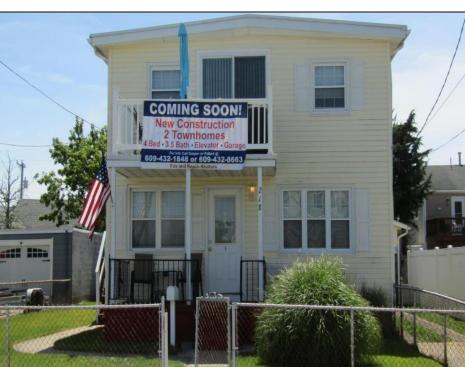

## **COMMENTS**

Welcome home to 218 N Surrey Ave Unit B. Coming soon , New Construction. Approx 2500 Sq ft. Four stories, 4 bedrooms , 3.5 baths , Elevator to each floor, large Garage, Flex room on 4th floor. Decks with gorgeous Intra-coastal Water Views . Situated on a 50 x 80 lot with unobstructed water & skyline views !!. Chefs kitchen, custom trim work, SS appliances. Ample space in family rm to entertain or relax with family around your custom fireplace leading to your slider to the decks with water views. Owner will apply for tax abatement .