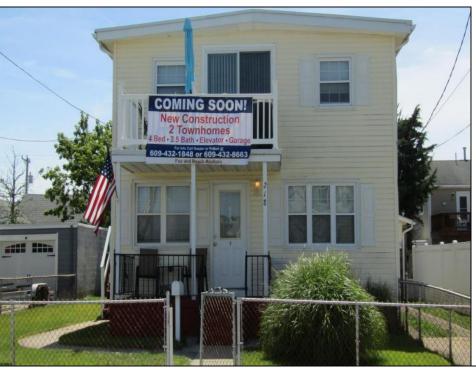

## **COMMENTS**

Welcome home to 218 N Surrey Ave Unit B. Coming soon , New Construction. Approx 2500 Sq ft. Four stories, 4 bedrooms , 3.5 baths , Elevator to each floor, large Garage, Flex room on 4th floor. Decks with gorgeous Intra-coastal Water Views . Situated on a 50 x 80 lot with unobstructed water & skyline views !!. Chefs kitchen, custom trim work, SS appliances. Ample space in family rm to entertain or relax with family around your custom fireplace leading to your slider to the decks with water views. Owner will apply for tax abatement .