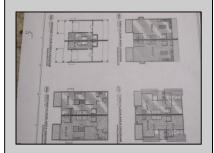

## **COMMENTS**

Welcome home to 218 N Surrey Ave Unit B. Coming soon , New Construction. Approx 2609 Sq ft. Four stories, 4 bedrooms , 3.5 baths , Elevator to each floor, large Garage, Flex room on 4th floor. Decks with gorgeous Intra-coastal Water Views . Situated on a 50 x 80 lot with unobstructed water & skyline views !!. Chefs kitchen, custom trim work, SS appliances. Ample space in family rm to entertain or relax with family around your custom fireplace leading to your slider to the decks with water views. Owner will apply for tax abatement .