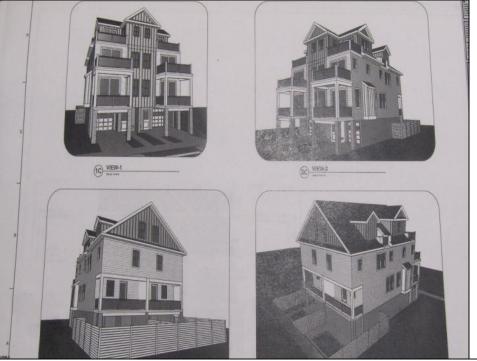

## **COMMENTS**

Welcome home to 218 N Surrey Ave Unit B. Coming soon , New Construction. Approx 2609 Sq ft. Four stories, 4 bedrooms , 3.5 baths , Elevator to each floor, large Garage, Flex room on 4th floor. Decks with gorgeous Intra-coastal Water Views . Situated on a 50 x 80 lot with unobstructed water & skyline views !!. Chefs kitchen, custom trim work, SS appliances. Ample space in family rm to entertain or relax with family around your custom fireplace leading to your slider to the decks with water views. Owner will apply for tax abatement .