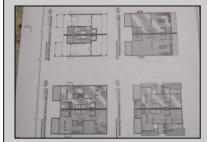

## COMMENTS

Welcome home to 218 N Surrey Ave Unit B. Coming soon, New Construction. Approx 2609 Sq ft. Four stories, 4 bedrooms, 3.5 baths, Elevator to each floor, large Garage, Flex room on 4th floor. Decks with gorgeous Intra-coastal Water Views. Situated on a 50 x 80 lot with unobstructed water & skyline views !!. Chefs kitchen, custom trim work, SS appliances. Ample space in family rm to entertain or relax with family around your custom fireplace leading to your slider to the decks with water views. Owner will apply for tax abatement.