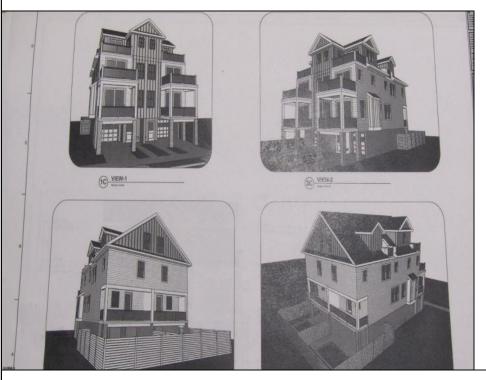

## COMMENTS

Welcome home to 218 N Surrey Ave Unit B. Coming soon, New Construction. Approx 2609 Sq ft. Four stories, 4 bedrooms, 3.5 baths, Elevator to each floor, large Garage, Flex room on 4th floor. Decks with gorgeous Intra-coastal Water Views. Situated on a 50 x 80 lot with unobstructed water & skyline views !!. Chefs kitchen, custom trim work, SS appliances. Ample space in family rm to entertain or relax with family around your custom fireplace leading to your slider to the decks with water views. Owner will apply for tax abatement.