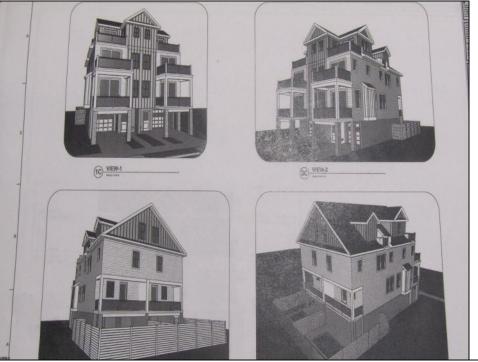

## **COMMENTS**

Welcome home to 218 N Surrey Ave Unit B. Coming soon , New Construction. Approx 2609 Sq ft. Four stories, 4 bedrooms , 3.5 baths , Elevator to each floor, large Garage, Flex room on 4th floor. Decks with gorgeous Intra-coastal Water Views . Situated on a 50 x 80 lot with unobstructed water & skyline views !!. Chefs kitchen, custom trim work, SS appliances. Ample space in family rm to entertain or relax with family around your custom fireplace leading to your slider to the decks with water views. Owner will apply for tax abatement .