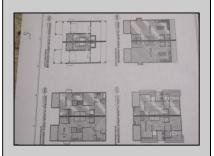

## **COMMENTS**

Welcome home to 218 N Surrey Ave Unit B. Coming soon , New Construction. Approx 2609 Sq ft. Four stories, 4 bedrooms , 3.5 baths , Elevator to each floor, large Garage, Flex room on 4th floor. Decks with gorgeous Intra-coastal Water Views . Situated on a 50 x 80 lot with unobstructed water & skyline views !!. Chefs kitchen, custom trim work, SS appliances. Ample space in family rm to entertain or relax with family around your custom fireplace leading to your slider to the decks with water views. Owner will apply for tax abatement .

| PROPERTY | DETAILS |
|----------|---------|
|          |         |

|          | FROFERTI DETAILS |                  |             |
|----------|------------------|------------------|-------------|
| Exterior | ParkingGarage    | InteriorFeatures | Heating     |
| Vinyl    | One Car          | Elevator         | Forced Air  |
|          |                  | Fireplace(s)     | Gas-Natural |
|          |                  | Foyer            |             |

Hardwood Floors Kitchen Center Island Master Bath Pets Allowed

CoolingHotWaterWaterSewerCeiling Fan(s)GasPublic WaterPublic Sewer

Ask for Jeff Thompson Berger Realty Inc 3160 Asbury Avenue, Ocean City Call: 609-399-0076