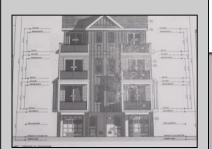

## **COMMENTS**

Welcome home to 218 N Surrey Ave Unit B. Coming soon , New Construction. Approx 2609 Sq ft. Four stories, 4 bedrooms , 3.5 baths , Elevator to each floor, large Garage, Flex room on 4th floor. Decks with gorgeous Intra-coastal Water Views . Situated on a 50 x 80 lot with unobstructed water & skyline views !!. Chefs kitchen, custom trim work, SS appliances. Ample space in family rm to entertain or relax with family around your custom fireplace leading to your slider to the decks with water views. Owner will apply for tax abatement .