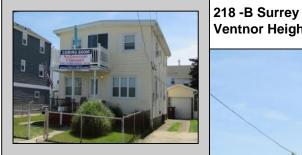

## **COMMENTS**

Welcome home to 218 N Surrey Ave Unit B. Coming soon , New Construction. Approx 2500 Sq ft. Four stories, 4 bedrooms , 3.5 baths , Elevator to each floor, large Garage, Flex room on 4th floor. Decks with gorgeous Intra-coastal Water Views . Situated on a 50 x 80 lot with unobstructed water & skyline views !!. Chefs kitchen, custom trim work, SS appliances. Ample space in family rm to entertain or relax with family around your custom fireplace leading to your slider to the decks with water views. Owner will apply for tax abatement .