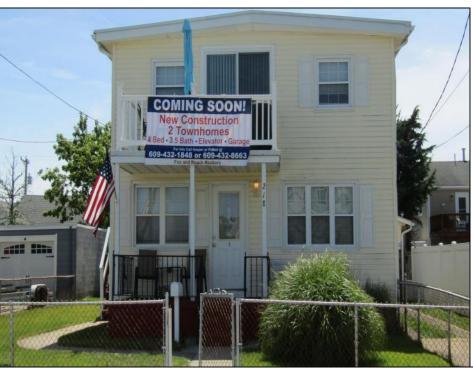

## **COMMENTS**

Welcome home to 218 N Surrey Ave Unit B. Coming soon , New Construction. Approx 2500 Sq ft. Four stories, 4 bedrooms , 3.5 baths , Elevator to each floor, large Garage, Flex room on 4th floor. Decks with gorgeous Intra-coastal Water Views . Situated on a 50 x 80 lot with unobstructed water & skyline views !!. Chefs kitchen, custom trim work, SS appliances. Ample space in family rm to entertain or relax with family around your custom fireplace leading to your slider to the decks with water views. Owner will apply for tax abatement .