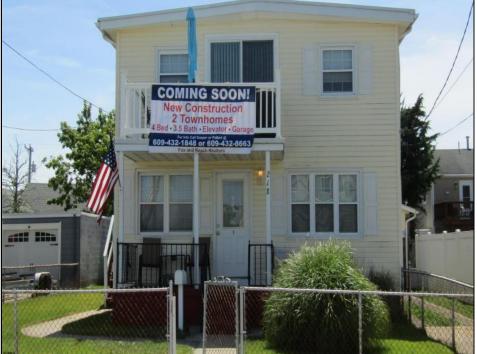

## COMMENTS

Welcome home to 218 N Surrey Ave Unit B. Coming soon , New Construction. Approx 2500 Sq ft. Four stories, 4 bedrooms , 3.5 baths , Elevator to each floor, large Garage, Flex room on 4th floor. Decks with gorgeous Intra-coastal Water Views . Situated on a 50 x 80 lot with unobstructed water & skyline views !!. Chefs kitchen, custom trim work, SS appliances. Ample space in family rm to entertain or relax with family around your custom fireplace leading to your slider to the decks with water views. Owner will apply for tax abatement .