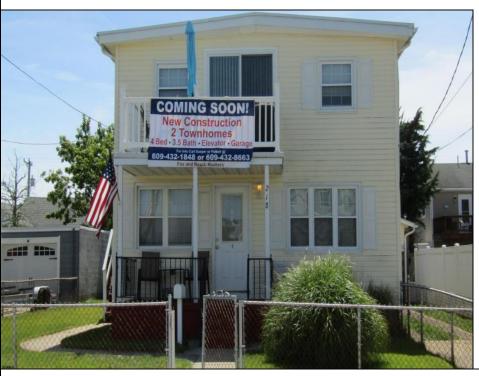

## **COMMENTS**

Welcome home to 218 N Surrey Ave Unit B. Coming soon , New Construction. Approx 2500 Sq ft. Four stories, 4 bedrooms , 3.5 baths , Elevator to each floor, large Garage, Flex room on 4th floor. Decks with gorgeous Intra-coastal Water Views . Situated on a 50 x 80 lot with unobstructed water & skyline views !!. Chefs kitchen, custom trim work, SS appliances. Ample space in family rm to entertain or relax with family around your custom fireplace leading to your slider to the decks with water views. Owner will apply for tax abatement .