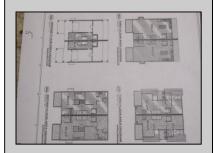

## **COMMENTS**

Welcome home to 218 N Surrey Ave Unit B. Coming soon , New Construction. Approx 2609 Sq ft. Four stories, 4 bedrooms, 3.5 baths, Elevator to each floor, large Garage, Flex room on 4th floor. Decks with gorgeous Intra-coastal Water Views . Situated on a 50 x 80 lot with unobstructed water & skyline views !!. Chefs kitchen, custom trim work, SS appliances. Ample space in family rm to entertain or relax with family around your custom fireplace leading to your slider to the decks with water views. Owner will apply for tax abatement .