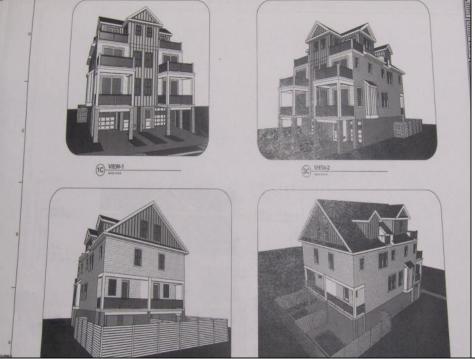

## **COMMENTS**

Welcome home to 218 N Surrey Ave Unit B. Coming soon , New Construction. Approx 2609 Sq ft. Four stories, 4 bedrooms, 3.5 baths, Elevator to each floor, large Garage, Flex room on 4th floor. Decks with gorgeous Intra-coastal Water Views . Situated on a 50 x 80 lot with unobstructed water & skyline views !!. Chefs kitchen, custom trim work, SS appliances. Ample space in family rm to entertain or relax with family around your custom fireplace leading to your slider to the decks with water views. Owner will apply for tax abatement .