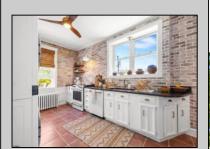

## **COMMENTS**

Experience the best of shore living in this stunning 3-bedroom, 2-bathroom condominium in Atlantic City, just one block from the beach! This beautiful 1,940 sq ft, 2nd floor condo features an open floor plan, hardwood floors and NEW CEILING FANS throughout! The spacious living room features brand new electric fireplace and 9 foot ceilings. You can relax and unwind in the spacious sunroom that provides plenty of natural light and built-in shelving! The gourmet kitchen boasts BRAND NEW CAFE APPLIANCES, new fixtures, ample cabinet space and granite countertops! The dining room is large enough for all family and friends to gather after a long day at the beach. The modern bathrooms are equipped with new fixtures, LED ceiling-mounted exhaust fans and tiled flooring. The one-car garage features a concrete floor, recessed lighting, and a new automatic opener, along with a basement area providing extra storage space. This unit also has a brand new Samsung washer and dryer for added convenience. This prime location is close to beautiful beaches, casinos, and Stockton College. Don\'t miss this opportunity to call this stunning property your new home!