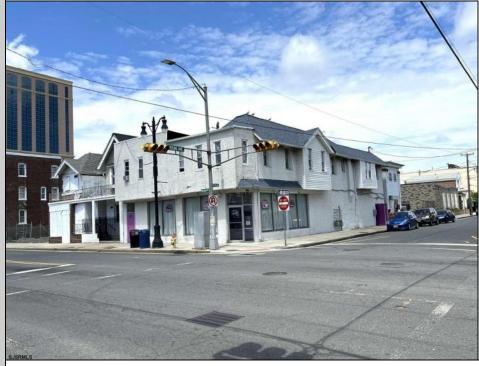

## COMMENTS

Great investment opportunity to own (or lease to buy) a property located in Chelsea Development Area in Atlantic City. It is a mix-use, fully occupied multiple units building with three residential units on the second floor and one storefront on the first floor currently occupied by good, long term tenants. The current rental income is \$4000 per month. Since it\'s being managed by an absentee landlord so the rents haven\'t been increased since 2017, which is way below market value. With a little TLC, the new owner can easily collect \$7000 monthly income. The property is located in the intersection of Texas Ave and Pacific Ave. It is within 5 minutes walking distance to Tropicana casino, convenient store, beach, and jitney bus line that could take you throughout the Atlantic City. Meanwhile, it is also convenient to banks, highway, train station, and the Tanger outlet shopping area.

| PROPERTY DETAILS   |                                     |                 |                  |  |
|--------------------|-------------------------------------|-----------------|------------------|--|
| Exterior<br>Stucco | Heating<br>Baseboard<br>Multi-Zoned | HotWater<br>Gas | Sewer<br>Private |  |