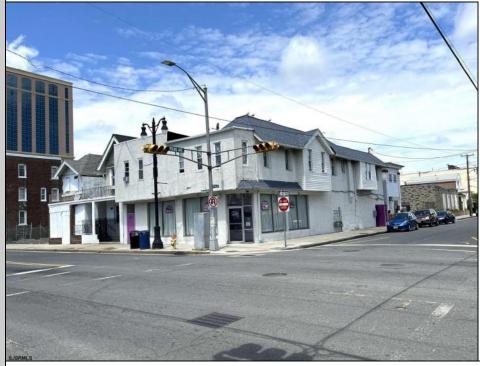

## COMMENTS

Great investment opportunity to own (or lease to buy) a property located in Chelsea Development Area in Atlantic City. It is a mix-use, fully occupied multiple units building with three residential units on the second floor and one storefront on the first floor currently occupied by good, long term tenants. The current rental income is \$4000 per month. Since it\'s being managed by an absentee landlord so the rents haven\'t been increased since 2017, which is way below market value. With a little TLC, the new owner can easily collect \$7000 monthly income. The property is located in the intersection of Texas Ave and Pacific Ave. It is within 5 minutes walking distance to Tropicana casino, convenient store, beach, and jitney bus line that could take you throughout the Atlantic City. Meanwhile, it is also convenient to banks, highway, train station, and the Tanger outlet shopping area.