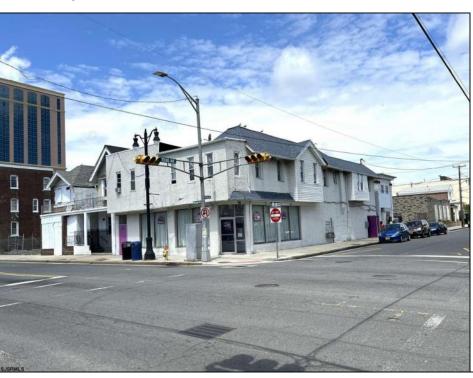

## **COMMENTS**

Great investment opportunity to own (or lease to buy) a property located in Chelsea Development Area in Atlantic City. It is a mix-use, fully occupied multiple units building with three residential units on the second floor and one storefront on the first floor currently occupied by good, long term tenants. The current rental income is \$4000 per month. Since it\'s being managed by an absentee landlord so the rents haven\'t been increased since 2017, which is way below market value. With a little TLC, the new owner can easily collect \$7000 monthly income. The property is located in the intersection of Texas Ave and Pacific Ave. It is within 5 minutes walking distance to Tropicana casino, convenient store, beach, and jitney bus line that could take you throughout the Atlantic City. Meanwhile, it is also convenient to banks, highway, train station, and the Tanger outlet shopping area.