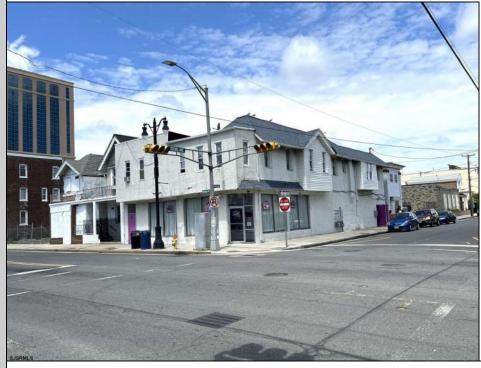

## COMMENTS

Great investment opportunity to own (or lease to buy) a property located in Chelsea Development Area in Atlantic City. It is a mix-use, fully occupied multiple units building with three residential units on the second floor and one storefront on the first floor currently occupied by good, long term tenants. The current rental income is \$4000 per month. Since it\'s being managed by an absentee landlord so the rents haven\'t been increased since 2017, which is way below market value. With a little TLC, the new owner can easily collect \$7000 monthly income. The property is located in the intersection of Texas Ave and Pacific Ave. It is within 5 minutes walking distance to Tropicana casino, convenient store, beach, and jitney bus line that could take you throughout the Atlantic City. Meanwhile, it is also convenient to banks, highway, train station, and the Tanger outlet shopping area.