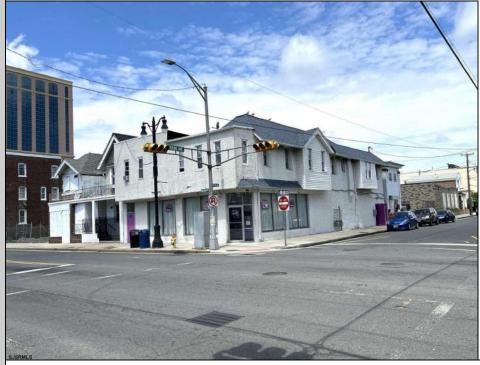

## COMMENTS

Great investment opportunity to own (or lease to buy) a property located in Chelsea Development Area in Atlantic City. It is a mix-use, fully occupied multiple units building with three residential units on the second floor and one storefront on the first floor currently occupied by good, long term tenants. The current rental income is \$4000 per month. Since it\'s being managed by an absentee landlord so the rents haven\'t been increased since 2017, which is way below market value. With a little TLC, the new owner can easily collect \$7000 monthly income. The property is located in the intersection of Texas Ave and Pacific Ave. It is within 5 minutes walking distance to Tropicana casino, convenient store, beach, and jitney bus line that could take you throughout the Atlantic City. Meanwhile, it is also convenient to banks, highway, train station, and the Tanger outlet shopping area.

| PROPERTY DETAILS   |                                     |                 |                  |  |
|--------------------|-------------------------------------|-----------------|------------------|--|
| Exterior<br>Stucco | Heating<br>Baseboard<br>Multi-Zoned | HotWater<br>Gas | Sewer<br>Private |  |