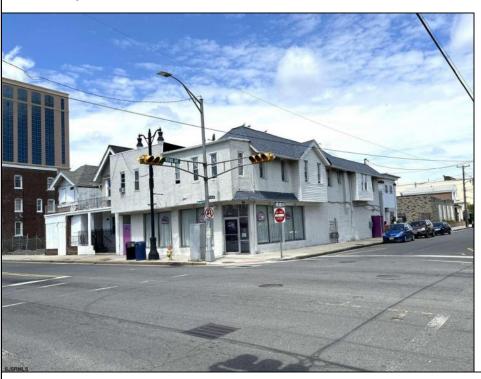

## **COMMENTS**

Great investment opportunity to own (or lease to buy) a property located in Chelsea Development Area in Atlantic City. It is a mix-use, fully occupied multiple units building with three residential units on the second floor and one storefront on the first floor currently occupied by good, long term tenants. The current rental income is \$4000 per month. Since it\'s being managed by an absentee landlord so the rents haven\'t been increased since 2017, which is way below market value. With a little TLC, the new owner can easily collect \$7000 monthly income. The property is located in the intersection of Texas Ave and Pacific Ave. It is within 5 minutes walking distance to Tropicana casino, convenient store, beach, and jitney bus line that could take you throughout the Atlantic City. Meanwhile, it is also convenient to banks, highway, train station, and the Tanger outlet shopping area.