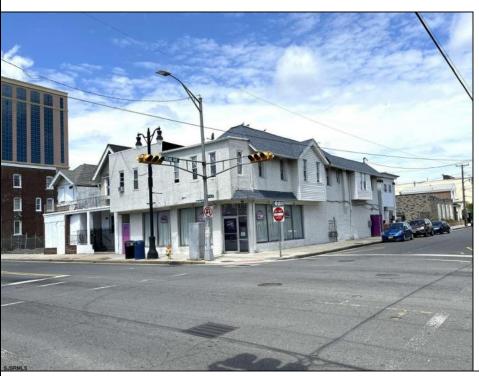

## **COMMENTS**

Great investment opportunity to own (or lease to buy) a property located in Chelsea Development Area in Atlantic City. It is a mix-use, fully occupied multiple units building with three residential units on the second floor and one storefront on the first floor currently occupied by good, long term tenants. The current rental income is \$4000 per month. Since it\'s being managed by an absentee landlord so the rents haven\'t been increased since 2017, which is way below market value. With a little TLC, the new owner can easily collect \$7000 monthly income. The property is located in the intersection of Texas Ave and Pacific Ave. It is within 5 minutes walking distance to Tropicana casino, convenient store, beach, and jitney bus line that could take you throughout the Atlantic City. Meanwhile, it is also convenient to banks, highway, train station, and the Tanger outlet shopping area.