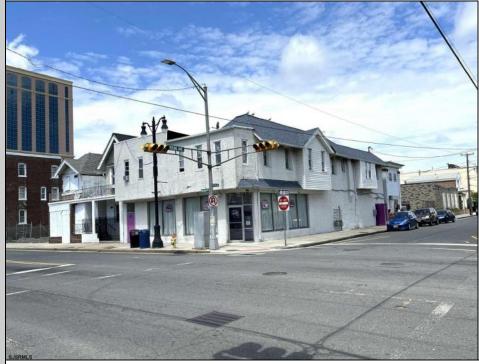

## COMMENTS

Great investment opportunity to own (or lease to buy) a property located in Chelsea Development Area in Atlantic City. It is a mix-use, fully occupied multiple units building with three residential units on the second floor and one storefront on the first floor currently occupied by good, long term tenants. The current rental income is \$4000 per month. Since it\'s being managed by an absentee landlord so the rents haven\'t been increased since 2017, which is way below market value. With a little TLC, the new owner can easily collect \$7000 monthly income. The property is located in the intersection of Texas Ave and Pacific Ave. It is within 5 minutes walking distance to Tropicana casino, convenient store, beach, and jitney bus line that could take you throughout the Atlantic City. Meanwhile, it is also convenient to banks, highway, train station, and the Tanger outlet shopping area.

| PROPERTY DETAILS |                          |          |         |
|------------------|--------------------------|----------|---------|
| Exterior         | Heating                  | HotWater | Sewer   |
| Stucco           | Baseboard<br>Multi-Zoned | Gas      | Private |