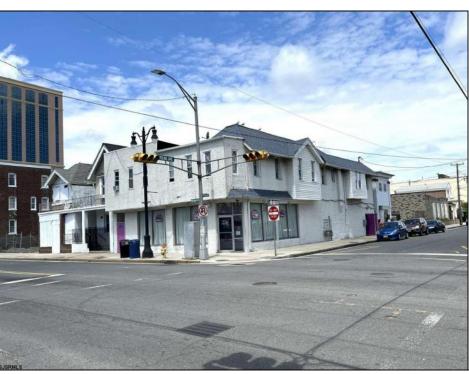

## **COMMENTS**

Great investment opportunity to own (or lease to buy) a property located in Chelsea Development Area in Atlantic City. It is a mix-use, fully occupied multiple units building with three residential units on the second floor and one storefront on the first floor currently occupied by good, long term tenants. The current rental income is \$4000 per month. Since it\'s being managed by an absentee landlord so the rents haven\'t been increased since 2017, which is way below market value. With a little TLC, the new owner can easily collect \$7000 monthly income. The property is located in the intersection of Texas Ave and Pacific Ave. It is within 5 minutes walking distance to Tropicana casino, convenient store, beach, and jitney bus line that could take you throughout the Atlantic City. Meanwhile, it is also convenient to banks, highway, train station, and the Tanger outlet shopping area.

## **PROPERTY DETAILS**

| Exterior | Heating     | HotWater | Sewer   |
|----------|-------------|----------|---------|
| Stucco   | Baseboard   | Gas      | Private |
|          | Multi-Zoned |          |         |