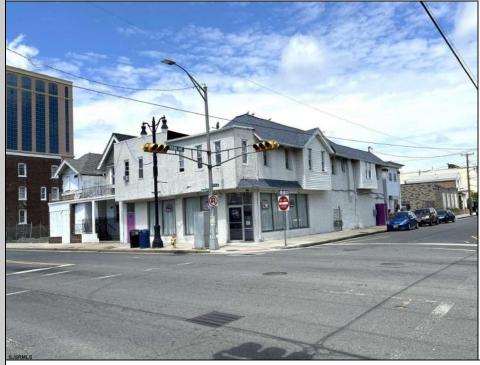

## COMMENTS

Great investment opportunity to own (or lease to buy) a property located in Chelsea Development Area in Atlantic City. It is a mix-use, fully occupied multiple units building with three residential units on the second floor and one storefront on the first floor currently occupied by good, long term tenants. The current rental income is \$4000 per month. Since it\'s being managed by an absentee landlord so the rents haven\'t been increased since 2017, which is way below market value. With a little TLC, the new owner can easily collect \$7000 monthly income. The property is located in the intersection of Texas Ave and Pacific Ave. It is within 5 minutes walking distance to Tropicana casino, convenient store, beach, and jitney bus line that could take you throughout the Atlantic City. Meanwhile, it is also convenient to banks, highway, train station, and the Tanger outlet shopping area.

| PROPERTY DETAILS |                          |          |         |
|------------------|--------------------------|----------|---------|
| Exterior         | Heating                  | HotWater | Sewer   |
| Stucco           | Baseboard<br>Multi-Zoned | Gas      | Private |