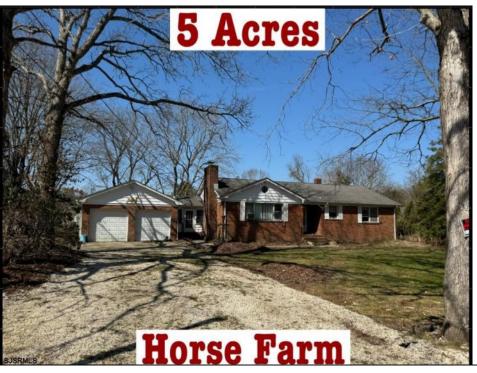

## **COMMENTS**

In Mullica Township, a 5-acre horse farm awaits revitalization. This ranch-style home, perfect for horse enthusiasts, sits amidst expansive grounds with stables and pastures. The serene ambiance and wildlife visits enhance its rustic charm. Offered and Priced in As-Is condition, it's a contractor\'s special, ready for customization. ###This property qualifies for Renovation Purchase Loan with as little as 5% down. ### Comparable 1 :::Similar Condition.....811 Darmstadt Ave, Egg Harbor City, NJ 08215 Sold: \$415,000 Sold on 01/12/24 Zestimate®: \$437,600 Comparable 2:::Renovated............3 bd2 ba2,044 sqft 908 Darmstadt Ave, Egg Harbor City, NJ 08215 Sold: \$700,000 Sold on 09/16/22 Zestimate®: \$753,400