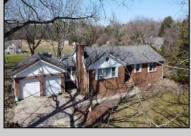

## **COMMENTS**

In Mullica Township, a 5-acre horse farm awaits revitalization. This ranch-style home, perfect for horse enthusiasts, sits amidst expansive grounds with stables and pastures. The serene ambiance and wildlife visits enhance its rustic charm. Offered and Priced in As-Is condition, it's a contractor\'s special, ready for customization. ###This property qualifies for Renovation Purchase Loan with as little as 5% down. ### Comparable 1 :::Similar Condition.....811 Darmstadt Ave, Egg Harbor City, NJ 08215 Sold: \$415,000 Sold on 01/12/24 Zestimate®: \$437,600 Comparable 2:::Renovated............3 bd2 ba2,044 sqft 908 Darmstadt Ave, Egg Harbor City, NJ 08215 Sold: \$700,000 Sold on 09/16/22 Zestimate®: \$753,400

## **PROPERTY DETAILS**

Exterior Brick

OutsideFeatures Horse Farm Needs Work Shed

ParkingGarage Attached Garage Two Car

OtherRooms Breakfast Nook Den/TV Room Dining Area Dining Room Eat In Kitchen Primary BR on 1st floor Recreation/Family Storage Attic