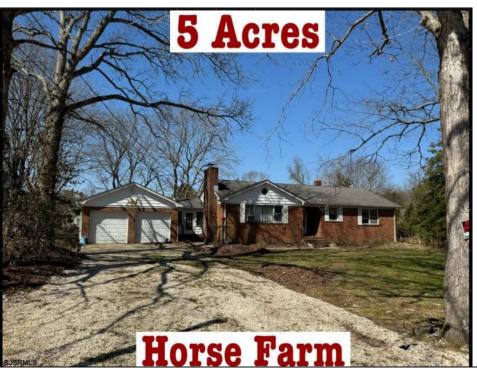

## **COMMENTS**

In Mullica Township, a 5-acre horse farm awaits revitalization. This ranch-style home, perfect for horse enthusiasts, sits amidst expansive grounds with stables and pastures. The serene ambiance and wildlife visits enhance its rustic charm. Offered and Priced in As-Is condition, it's a contractor\'s special, ready for customization. ###This property qualifies for Renovation Purchase Loan with as little as 5% down. ### Comparable 1 :::Similar Condition.....811 Darmstadt Ave, Egg Harbor City, NJ 08215 Sold: \$415,000 Sold on 01/12/24 Zestimate®: \$437,600 Comparable 2:::Renovated............3 bd2 ba2,044 sqft 908 Darmstadt Ave, Egg Harbor City, NJ 08215 Sold: \$700,000 Sold on 09/16/22 Zestimate®: \$753,400