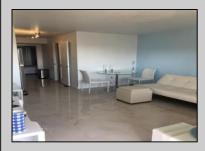

## COMMENTS

OCEANFRONT CEDAR SANDS CONDO - 2ND FLOOR REMODELED 1 BED / 1 BATH OCEANVIEW FROM THE FRONT COVERED PORCH/DECK!! ALL TILED FLOORS AND GRANITE KITCHEN TOP. NEWER APPLIANCE AND HEAT/AC UNITS. WALK TO THE BEACH OR POOL!1 INCLUDES 1 - UNASSIGNED PARKING SPOT, SOME SPOTS UNDER THE BUILDING CARPORT. OWNER\'S READY TO CLOSE SO STILL TIME TO USE THIS SUMMER!! PROPERTY DETAILS