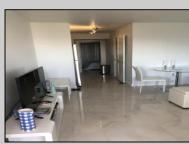

## COMMENTS

OCEANFRONT CEDAR SANDS CONDO - 2ND FLOOR REMODELED 1 BED / 1 BATH OCEANVIEW FROM THE FRONT COVERED PORCH/DECK!! ALL TILED FLOORS AND GRANITE KITCHEN TOP. NEWER APPLIANCE AND HEAT/AC UNITS. WALK TO THE BEACH OR POOL!1 INCLUDES 1 - UNASSIGNED PARKING SPOT, SOME SPOTS UNDER THE BUILDING CARPORT. OWNER\'S READY TO CLOSE SO STILL TIME TO USE THIS SUMMER!! PROPERTY DETAILS