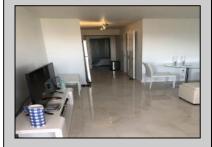

## COMMENTS

OCEANFRONT CEDAR SANDS CONDO - 2ND FLOOR REMODELED 1 BED / 1 BATH OCEANVIEW FROM THE FRONT COVERED PORCH/DECK!! ALL TILED FLOORS AND GRANITE KITCHEN TOP. NEWER APPLIANCE AND HEAT/AC UNITS. WALK TO THE BEACH OR POOL!1 INCLUDES 1 - UNASSIGNED PARKING SPOT, SOME SPOTS UNDER THE BUILDING CARPORT. OWNER\'S READY TO CLOSE SO STILL TIME TO USE THIS SUMMER!!