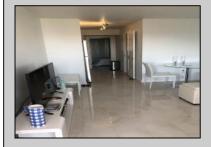

## COMMENTS

OCEANFRONT CEDAR SANDS CONDO - 2ND FLOOR REMODELED 1 BED / 1 BATH OCEANVIEW FROM THE FRONT COVERED PORCH/DECK!! ALL TILED FLOORS AND GRANITE KITCHEN TOP. NEWER APPLIANCE AND HEAT/AC UNITS. WALK TO THE BEACH OR POOL!1 INCLUDES 1 - UNASSIGNED PARKING SPOT, SOME SPOTS UNDER THE BUILDING CARPORT. OWNER\'S READY TO CLOSE SO STILL TIME TO USE THIS SUMMER!!