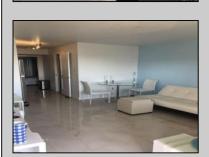

## COMMENTS

OCEANFRONT CEDAR SANDS CONDO - 2ND FLOOR REMODELED 1 BED / 1 BATH OCEANVIEW FROM THE FRONT COVERED PORCH/DECK!! ALL TILED FLOORS AND GRANITE KITCHEN TOP. NEWER APPLIANCE AND HEAT/AC UNITS. WALK TO THE BEACH OR POOL!1 INCLUDES 1 - UNASSIGNED PARKING SPOT, SOME SPOTS UNDER THE BUILDING CARPORT. OWNER\'S READY TO CLOSE SO STILL TIME TO USE THIS SUMMER!!