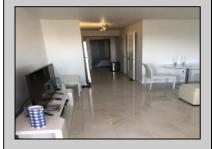

## COMMENTS

OCEANFRONT CEDAR SANDS CONDO - 2ND FLOOR REMODELED 1 BED / 1 BATH OCEANVIEW FROM THE FRONT COVERED PORCH/DECK!! ALL TILED FLOORS AND GRANITE KITCHEN TOP. NEWER APPLIANCE AND HEAT/AC UNITS. WALK TO THE BEACH OR POOL!1 INCLUDES 1 - UNASSIGNED PARKING SPOT, SOME SPOTS UNDER THE BUILDING CARPORT. OWNER\'S READY TO CLOSE SO STILL TIME TO USE THIS SUMMER!!