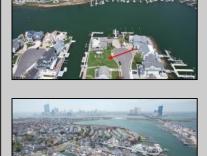

Berger Realty, Inc. 3160 Asbury Avenue Ocean City, NJ 08226 1-877-237-4371 / 609-399-0076 info@bergerrealty.com

info@bergerrealt

Asking \$1,925,000.00

Bayfront Lagoon lot with 61 ft of newer Bulkhead and Floating Dock. Build your dream house on this lagoon lot at 20 Atlantis Cove and enjoy the best of coastal living. Deep water dockage within 11 mins of the Absecon Inlet. Close to Shopping, Dining and Pristine White Sand Brigantine Beaches. Lot Available at \$1,925,000. Add a 5k sq ft Woerner Custom Home for the ultimate Bayfront Paradise. Sample home available for private showing. Call Alan Today