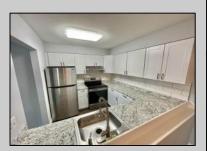

## **COMMENTS**

This immaculate/like new recently remodeled First Floor corner Heathercroft is set for immediate occupancy. Just place your furniture, drop your bags and invite friends for your housewarming! (Fresh paint, recent flooring, brand new outside condenser for AC and heat pump, cozy corner electric fireplace, Sharp TILE Bath, and shiny white kitchen)!!! Vacant...so ez to show! (See agent remarks).