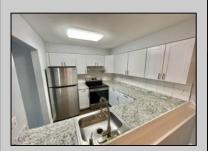

## **COMMENTS**

This immaculate/like new recently remodeled First Floor corner Heathercroft is set for immediate occupancy. Just place your furniture, drop your bags and invite friends for your housewarming! (Fresh paint, recent flooring, brand new outside condenser for AC and heat pump, cozy corner electric fireplace, Sharp TILE Bath, and shiny white kitchen)!!! Vacant...so ez to show! (See agent remarks).