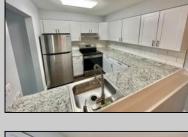

## **COMMENTS**

This immaculate/like new recently remodeled First Floor corner Heathercroft is set for immediate occupancy. Just place your furniture, drop your bags and invite friends for your housewarming! (Fresh paint, recent flooring, brand new outside condenser for AC and heat pump, cozy corner electric fireplace, Sharp TILE Bath, and shiny white kitchen)!!! Vacant...so ez to show! (See agent remarks).