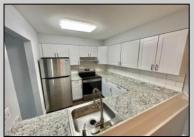

## **COMMENTS**

This immaculate/like new recently remodeled First Floor corner Heathercroft is set for immediate occupancy. Just place your furniture, drop your bags and invite friends for your housewarming! (Fresh paint, recent flooring, brand new outside condenser for AC and heat pump, cozy corner electric fireplace, Sharp TILE Bath, and shiny white kitchen)!!! Vacant...so ez to show! (See agent remarks).