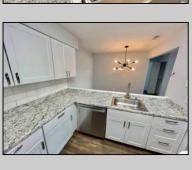

## **COMMENTS**

This immaculate/like new recently remodeled First Floor corner Heathercroft is set for immediate occupancy. Just place your furniture, drop your bags and invite friends for your housewarming! (Fresh paint, recent flooring, brand new outside condenser for AC and heat pump, cozy corner electric fireplace, Sharp TILE Bath, and shiny white kitchen)!!! Vacant...so ez to show! (See agent remarks).