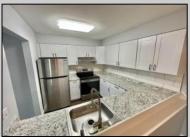

## **COMMENTS**

This immaculate/like new recently remodeled First Floor corner Heathercroft is set for immediate occupancy. Just place your furniture, drop your bags and invite friends for your housewarming! (Fresh paint, recent flooring, brand new outside condenser for AC and heat pump, cozy corner electric fireplace, Sharp TILE Bath, and shiny white kitchen)!!! Vacant...so ez to show! (See agent remarks).