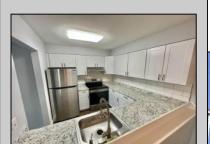

## **COMMENTS**

This immaculate/like new recently remodeled First Floor corner Heathercroft is set for immediate occupancy. Just place your furniture, drop your bags and invite friends for your housewarming! (Fresh paint, recent flooring, brand new outside condenser for AC and heat pump, cozy corner electric fireplace, Sharp TILE Bath, and shiny white kitchen)!!! Vacant...so ez to show! (See agent remarks).