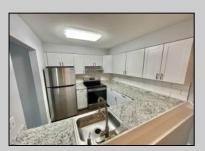

## **COMMENTS**

This immaculate/like new recently remodeled First Floor corner Heathercroft is set for immediate occupancy. Just place your furniture, drop your bags and invite friends for your housewarming! (Fresh paint, recent flooring, brand new outside condenser for AC and heat pump, cozy corner electric fireplace, Sharp TILE Bath, and shiny white kitchen)!!! Vacant...so ez to show! (See agent remarks).