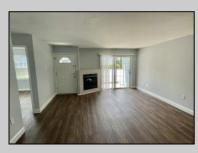

## COMMENTS

This immaculate/like new recently remodeled First Floor corner Heathercroft is set for immediate occupancy. Just place your furniture, drop your bags and invite friends for your housewarming! (Fresh paint, recent flooring, brand new outside condenser for AC and heat pump, cozy corner electric fireplace, Sharp TILE Bath, and shiny white kitchen)!!! Vacant...so ez to show! (See agent remarks).

| agent remaine).     |                       |                                                                             |                                                                |
|---------------------|-----------------------|-----------------------------------------------------------------------------|----------------------------------------------------------------|
| PROPERTY DETAILS    |                       |                                                                             |                                                                |
| Exterior<br>Vinyl   | ParkingGarage<br>None | OtherRooms<br>Dining Room<br>Laundry/Utility Room<br>Primary BR on 1st floo | InteriorFeatures<br>Fireplace(s)<br>Walk in/Cedar Closet<br>or |
| Heating<br>Electric | Cooling<br>Central    | HotWater<br>Electric                                                        | Water<br>Public Water                                          |