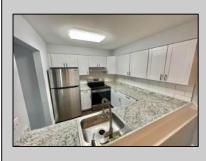

## COMMENTS

This immaculate/like new recently remodeled First Floor corner Heathercroft is set for immediate occupancy. Just place your furniture, drop your bags and invite friends for your housewarming! (Fresh paint, recent flooring, brand new outside condenser for AC and heat pump, cozy corner electric fireplace, Sharp TILE Bath, and shiny white kitchen)!!! Vacant...so ez to show! (See agent remarks).