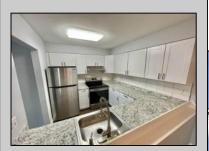

## **COMMENTS**

This immaculate/like new recently remodeled First Floor corner Heathercroft is set for immediate occupancy. Just place your furniture, drop your bags and invite friends for your housewarming! (Fresh paint, recent flooring, brand new outside condenser for AC and heat pump, cozy corner electric fireplace, Sharp TILE Bath, and shiny white kitchen)!!! Vacant...so ez to show! (See agent remarks).