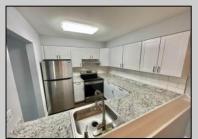

## **COMMENTS**

This immaculate/like new recently remodeled First Floor corner Heathercroft is set for immediate occupancy. Just place your furniture, drop your bags and invite friends for your housewarming! (Fresh paint, recent flooring, brand new outside condenser for AC and heat pump, cozy corner electric fireplace, Sharp TILE Bath, and shiny white kitchen)!!! Vacant...so ez to show! (See agent remarks).