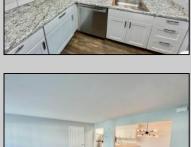

## **COMMENTS**

This immaculate/like new recently remodeled First Floor corner Heathercroft is set for immediate occupancy. Just place your furniture, drop your bags and invite friends for your housewarming! (Fresh paint, recent flooring, brand new outside condenser for AC and heat pump, cozy corner electric fireplace, Sharp TILE Bath, and shiny white kitchen)!!! Vacant...so ez to show! (See agent remarks).