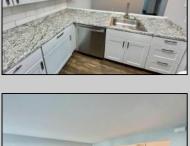

## **COMMENTS**

This immaculate/like new recently remodeled First Floor corner Heathercroft is set for immediate occupancy. Just place your furniture, drop your bags and invite friends for your housewarming! (Fresh paint, recent flooring, brand new outside condenser for AC and heat pump, cozy corner electric fireplace, Sharp TILE Bath, and shiny white kitchen)!!! Vacant...so ez to show! (See agent remarks).