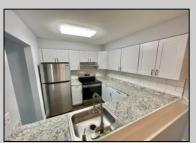

## **COMMENTS**

This immaculate/like new recently remodeled First Floor corner Heathercroft is set for immediate occupancy. Just place your furniture, drop your bags and invite friends for your housewarming! (Fresh paint, recent flooring, brand new outside condenser for AC and heat pump, cozy corner electric fireplace, Sharp TILE Bath, and shiny white kitchen)!!! Vacant...so ez to show! (See agent remarks).