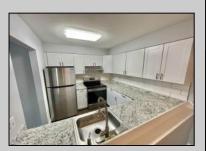

## **COMMENTS**

This immaculate/like new recently remodeled First Floor corner Heathercroft is set for immediate occupancy. Just place your furniture, drop your bags and invite friends for your housewarming! (Fresh paint, recent flooring, brand new outside condenser for AC and heat pump, cozy corner electric fireplace, Sharp TILE Bath, and shiny white kitchen)!!! Vacant...so ez to show! (See agent remarks).