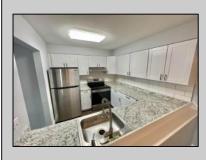

## COMMENTS

This immaculate/like new recently remodeled First Floor corner Heathercroft is set for immediate occupancy. Just place your furniture, drop your bags and invite friends for your housewarming! (Fresh paint, recent flooring, brand new outside condenser for AC and heat pump, cozy corner electric fireplace, Sharp TILE Bath, and shiny white kitchen)!!! Vacant...so ez to show! (See agent remarks).