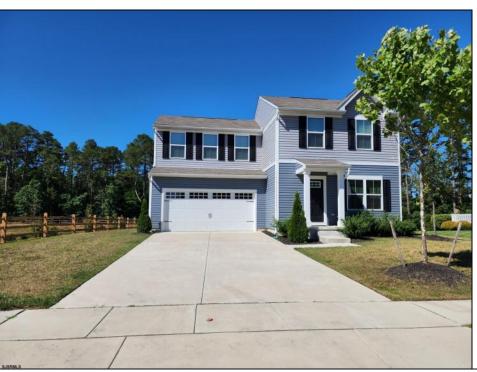

## **COMMENTS**

Introducing this 3 Bedroom 2 Bath property in Artists Walk on corner lot! As you enter the home you will enjoy the spacious open floor Living Room and Kitchen. Kitchen Appliances are included as well as washer and dryer. There is a potential for first floor powder room. Second floor features laundry room for convenience, Primary Bedroom and primary bath with spacious closet. There are also 2 other generous bedrooms. Full Basement with plenty of storage room. Also two car attached Garage. This will not last!

## PROPERTY DETAILS

Exterior ParkingGarage Basement Heating
Vinyl Attached Garage Partial Forced Air
Two Car Unfinished Gas-Natural

Water Sewer
Public Public Sewer